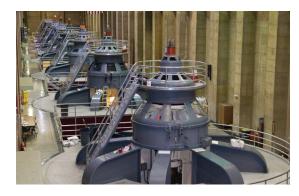

Orbital Energy Services is the hydro-electric power generation industry's preferred source for precision on-site machining and welding. Our skilled technicians coupled with our specialized equipment enables us to accommodate any customer requirement, from planned maintenance or modernization to emergency break-downs. We pride ourselves on providing the highest quality, most responsive, and uniquely innovative on-site machining and services in the industry.

## **On-Site Services**

- Generator and Pump Case Boring
- Horizontal Joint Machining
- Small and Large Scale Flange Facing
- Pump Repairs
- Gearbox Repairs
- Damaged Stud Removal
- Horizontal and Vertical Shaft and Journal Machining
- Generator Collector Ring Machining
- Boring
- Milling
- R-Stamp Certified Weld Repairs