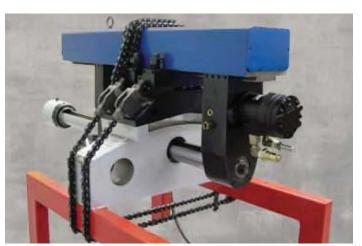

The Orbital Energy Services Coupling Boring Machine is designed to quickly bore virtually all coupling bolt holes regardless of the application. The unit fits into confined spaces and allows measuring and inspection without the need to reset.

The Orbital Energy Services Coupling Boring Machine is designed to set up fast and bore to very accurate tolerances of +/- 0.001 inch while maintaining constant bore size for all the holes on the coupling. After boring, minimal honing is required. Capabilities also include spot facing to correct out-of-plane faces to very tight tolerance.

## Machine Specifications

BAR DIAMETER: 2.5"

BORING DIAMETERS: 2" - 4.2"

MAX BORE LENGTH: 34"

LENGTH OF BAR: 36"

Orbital Energy Services stands ready to machine and manufacture all of your coupling hardware to the new bore size; coupling bolts, nuts, and washers are reengineered to your specification.